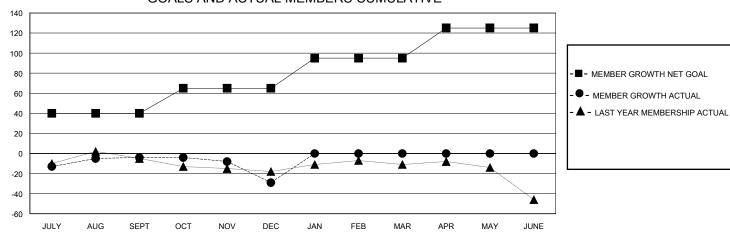

## District 4 C1

GMT: LOCATION CALIFORNIA GMT CA

| CIVIT.        |               | LOC         | ,, (11011 0, t=11 01 t |                       |                        |                         | OWIT OF C                                          |  |
|---------------|---------------|-------------|------------------------|-----------------------|------------------------|-------------------------|----------------------------------------------------|--|
|               | Club          | os          |                        | Members               |                        |                         |                                                    |  |
|               | RESULTS FOR   | R 2023-2024 |                        | RESULTS FOR 2023-2024 |                        |                         |                                                    |  |
| QUARTER       | NEW CLUB GOAL | NEW CLUBS   | DROPPED CLUBS          | QUARTER MEME          | BER GROWTH NET<br>GOAL | MEMBER GROWTH<br>ACTUAL | DROPPED<br>MEMBERS ACTUAL<br>(including transfers) |  |
| JULY/AUG/SEPT | 0             | 0           | 0                      | JULY/AUG/SEPT         | 40                     | 32                      | 28                                                 |  |
| OCT/NOV/DEC   | 0             | 0           | 1                      | OCT/NOV/DEC           | 25                     | 16                      | 38                                                 |  |
| JAN/FEB/MAR   | 1             | 0           | 0                      | JAN/FEB/MAR           | 30                     | 0                       | 0                                                  |  |
| APR/MAY/JUNE  | 0             | 0           | 0                      | APR/MAY/JUNE          | 30                     | 0                       | 0                                                  |  |
|               |               |             |                        |                       |                        |                         |                                                    |  |

## GOALS AND ACTUAL MEMBERS CUMULATIVE

| DROPPED CLUBS: 1          |    | 17 CLUBS OF 36 ADDED 1 OR MORE<br>NEW MEMBERS | GENDER DISTRIBUTION  MALE 538 (64.12%) |              |     |
|---------------------------|----|-----------------------------------------------|----------------------------------------|--------------|-----|
| DROPPED MEMBERS           |    |                                               | FEMALE                                 | 301 (35.88%) |     |
| DECEASED                  | 3  | CLICK HERE FOR CUMULATIVE                     | TOTAL FAMILY UNIT MEMBERS              |              | 170 |
| CLUB CANCELLED 9 OTHER 54 |    | MEMBERSHIP DATA                               | FAMILY MEMBERS PAYING HALF             |              | 88  |
|                           |    |                                               |                                        |              | 88  |
| TOTAL                     | 66 |                                               | 5020                                   |              |     |